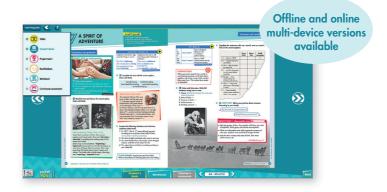

## **Teacher's i-solutions**

A fully interactive version of all teaching and learning materials for IWB use. The step-by-step lesson plans presented in the form of learning paths and the full video support provide you with the most effective, visual and easy-to-use classroom resource.