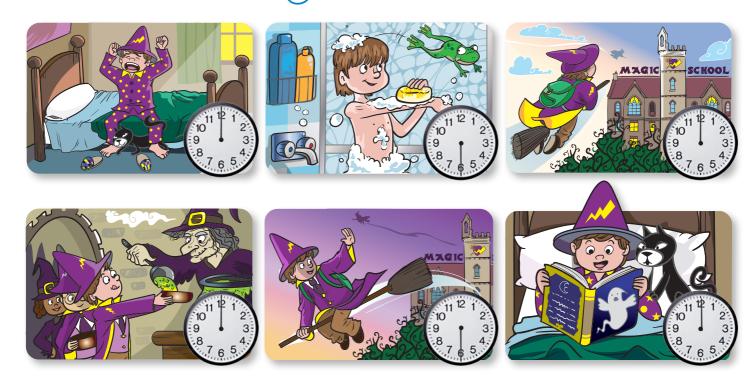

#### Look and match.

I get up

at four o'clock.

I have breakfast

at half past eight.

I go to school

at seven o'clock.

I go home

at half past seven.

I have dinner

at eight o'clock.

I have a shower

at half past six.