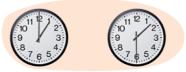

1 Listen and draw the hour hand. (6) 2

**2** Complete the questions. Then draw the times for you.

1 Look and number. Then, read and complete.

2 Read and tick ✓ or cross X. Then check.