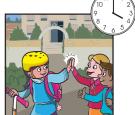

#### Look and match.

I get up

at four o'clock.

I have breakfast

at half past eight.

I go to school

at seven o'clock.

I go home

at half past seven.

I have dinner

at eight o'clock.

I have a shower

at half past six.