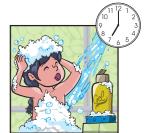

#### Look and match.

I get up

at four o'clock.

I have breakfast

at half past eight.

I go to school

at seven o'clock.

I go home

at half past seven.

I have dinner

at eight o'clock.

I have a shower

at half past six.