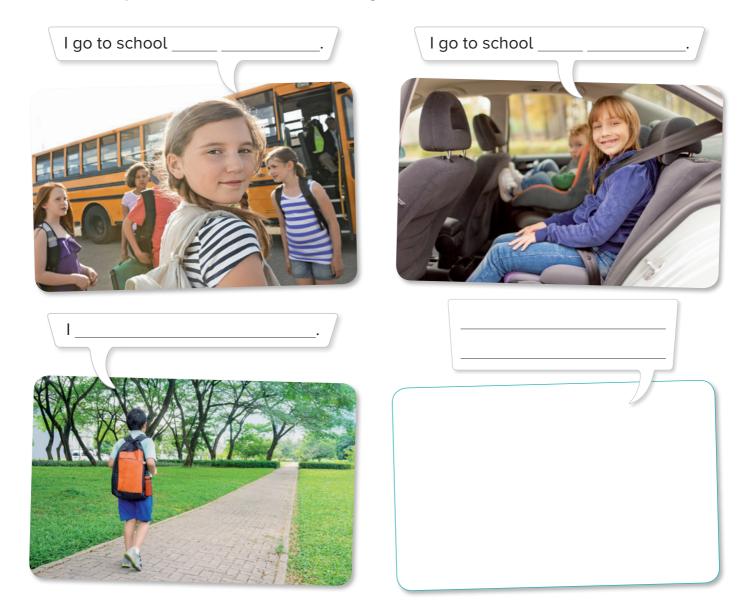

### 2 Read and choose.

- 1 Rosie goes to school at half past seven / eight o'clock.
- ${\bf 2} \quad \text{Fred forgets his } {\bf school } {\bf bag} \ / \ {\bf lunch } \ {\bf box}.$
- 3 Rosie likes / doesn't like school.
- 4 Wayne goes to school by bus / train.