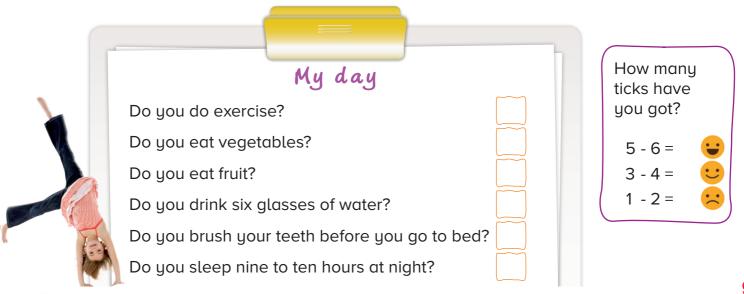

1 Listen and draw the hour hand. (6) 2

**2** Complete the questions. Then draw the times for you.

1 Look and number. Then, read and complete.

2 Read and tick ✓ or cross X. Then check.