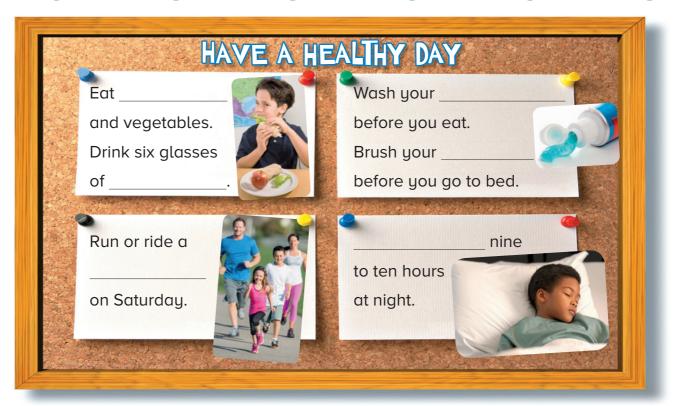

What do you think?

LEARNING TO LEARN

| CALL SALL SALL SALL SALL SALL SALL SALL                      | 53 |
|--------------------------------------------------------------|----|
| I give this story $\bigwedge$ $\bigwedge$ $\bigwedge$ stars. |    |
| I think it's good / funny / scary / OK /                     |    |
| My favourite character is                                    | _• |