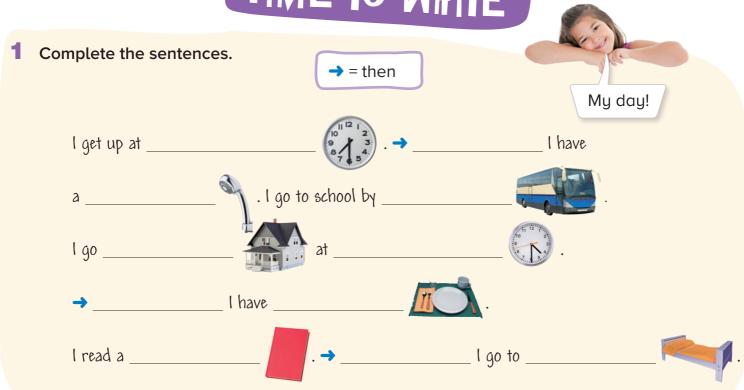

# NEW LANGUAGE

1 Look and put the letters in order. Then number.

narit kawl kibe sbu rca

1 2 \_\_\_\_\_ 3 4 5

**2** Look and complete. Then, write and draw for you.

TIME TO WRITE