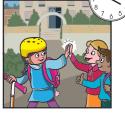

#### Look and match.

I get up

at four o'clock.

I have breakfast

at half past eight.

I go to school

at seven o'clock.

I go home

at half past seven.

I have dinner

at eight o'clock.

I have a shower

at half past six.