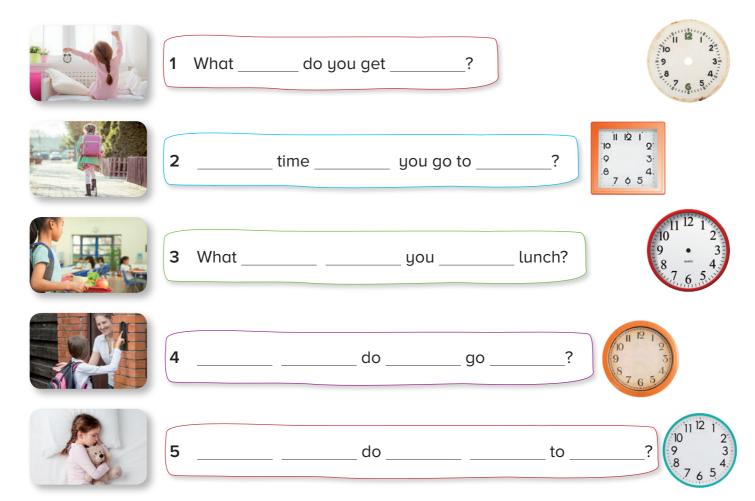

1 Listen and draw the hour hand. (6) 2

**2** Complete the questions. Then draw the times for you.

1 Look and number. Then, read and complete.

2 Read and tick ✓ or cross X. Then check.

2 Complete. Then, listen and circle. ((๑))3

school time fruit have up

1 What time do you get \_\_\_\_\_? 4 Do you eat \_\_\_\_\_?

2 How do you go to \_\_\_\_\_? 5 What \_\_\_\_\_ do you go home?