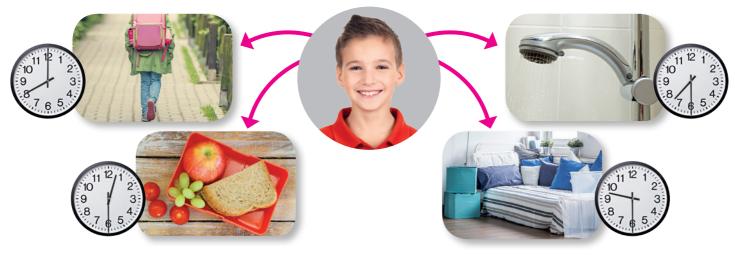

### **2** Look and complete.

- **1** I \_\_\_\_go\_\_\_ to \_\_\_\_\_ at eight o'clock.
- **3** I \_\_\_\_\_ a \_\_\_\_ at half past seven.
- 2 I have lunch at \_\_\_\_\_

**4** I go to bed at \_\_\_\_\_