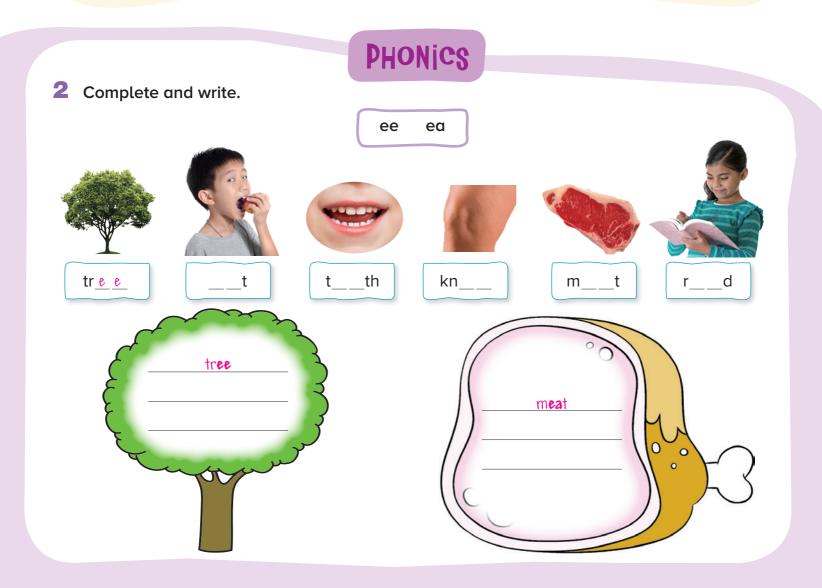

# A BUSY DAY

1 Complete and match.

get \_p

have \_ shower

have br\_akf\_st

go to sch\_ol

\_ave lun\_h

go hom\_

ha\_e dinner

**2** Complete the table.

go ... | get ... | have ...