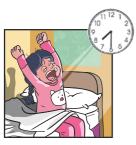

1 Listen and draw the hour hand. (6) 2

**2** Complete the questions. Then draw the times for you.

1 Look and number. Then, read and complete.

2 Read and tick ✓ or cross X. Then check.