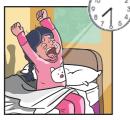

1 Listen and draw the hour hand. (6) 2

**2** Complete the questions. Then draw the times for you.

1 Look and number. Then, read and complete.

2 Read and tick ✓ or cross X. Then check.