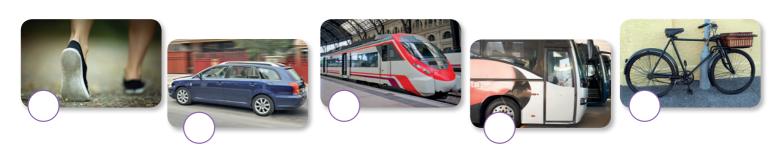

# NEW LANGUAGE

1 Look and put the letters in order. Then number.

narit kawl kibe sbu rca

1 2 \_\_\_\_\_ 3 4 5

**2** Look and complete. Then, write and draw for you.

TIME TO WRITE