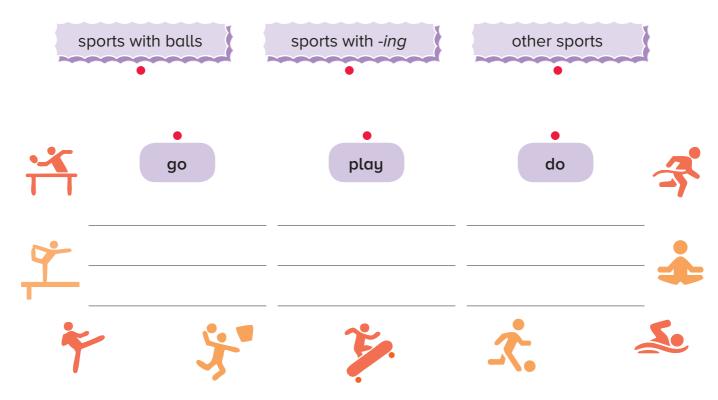

# SUPER SPORTS

1 Put the letters in order and number.



- mm / ing / swi \_\_\_\_\_
- ics / na / st / gym
- 2 Look and complete. Then, draw and write for you.







**1** Match. Then, look and write.



**2** Look, choose and complete.



- 1 I play/ go table tennis on <u>Tuesday</u>.
- **2** I \_\_\_\_\_ yoga on

Wednesday / Thursday.

- **3** I do / go skateboarding on \_\_\_\_\_\_.
- 4 I \_\_\_\_\_ basketball on Tuesday / Wednesday.
- **5** I play / go tennis on \_\_\_\_\_\_.

6 I \_\_\_\_\_ gymnastics on Monday / Wednesday.

**7** I go / do running on \_\_\_\_\_\_.

- 8 I \_\_\_\_\_ football on Tuesday / Thursday.
- 9 I do / play karate on \_\_\_\_\_.
- 10 I \_\_\_\_\_\_ swimming on Monday / Friday.

| Complete with go, play or do. Then, listen and choose. 💿² |                |                           |  |
|-----------------------------------------------------------|----------------|---------------------------|--|
| 1 Do you                                                  | _yoga