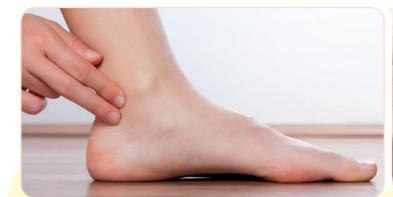

#### Read and complete.

1

A fast pulse means your he\_\_\_\_t beats blood around your body very fast. Use two fi \_\_\_\_ ers to take your \_\_\_\_ lse. You can put them on your foot, your wr \_\_\_\_t or your neck!