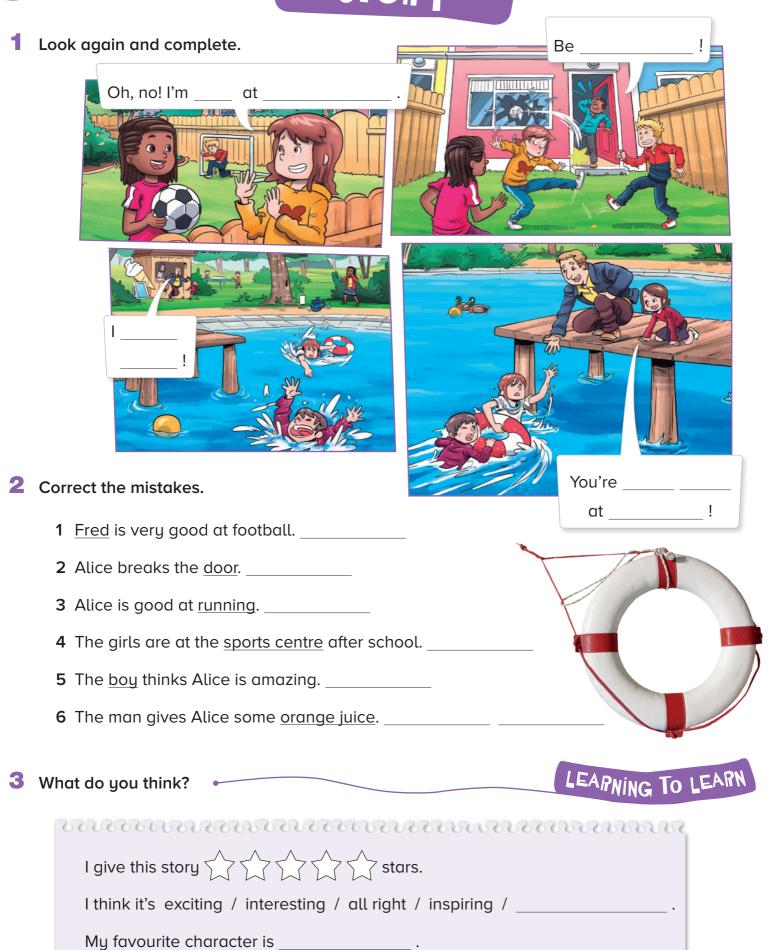

ootball?     | Yes, I do. / No, I don't. |  |
| 6 Do you                                                  | _ running?     | Yes, I do. / No, I don't. |  |



**2** Write and answer for you with Yes, I do or No, I don't.



#### Read and complete.

1



A fast pulse means your he\_\_\_\_t beats blood around your body very fast. Use two fi \_\_\_\_ ers to take your \_\_\_\_ lse. You can put them on your foot, your wr \_\_\_\_t or your neck!

#### **2** Read and choose *T* (true) or *F* (false).

1 Your heart is beating day and night.
2 When a child is running, the heart beats about 80 times a minute.
3 When an adult is sitting, the heart beats about 50 times a minute.
4 When you do exercise, your heart beats more.
5 bpm means *beats per minute*.

#### **3** Look and complete.



### STORY



## NEW LANGUAGE

- **1** Put the words in order. Then match.
  - 1 table at He's tennis bad
  - 2 at She's skateboarding good
  - 3 bad gymnastics at She's
  - 4 cakes He's at making good
  - 5 She's cycling bad at
  - 6 running at good He's



#### **2** Look and write for you.







# TIME TO WRITE

1

| MO                                                | PD WORK: CAPITAL LETTERS     |                                         |  |  |
|---------------------------------------------------|------------------------------|-----------------------------------------|--|--|
| 1 Copy and complete for you with capital letters. |                              |                                         |  |  |
|                                                   | 1 my name's<br>My name's<br> | 3 my bi