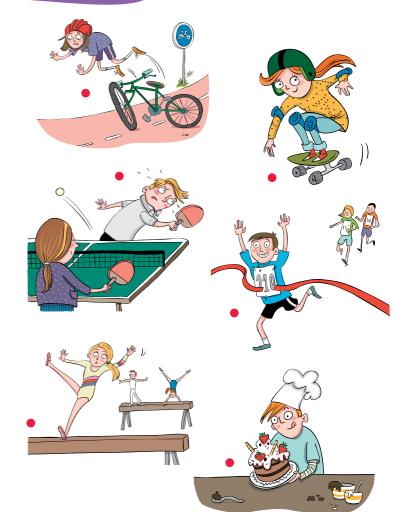

## NEW LANGUAGE

- **1** Put the words in order. Then match.
  - 1 table at He's tennis bad
  - 2 at She's skateboarding good
  - 3 bad gymnastics at She's
  - 4 cakes He's at making good
  - 5 She's cycling bad at
  - 6 running at good He's