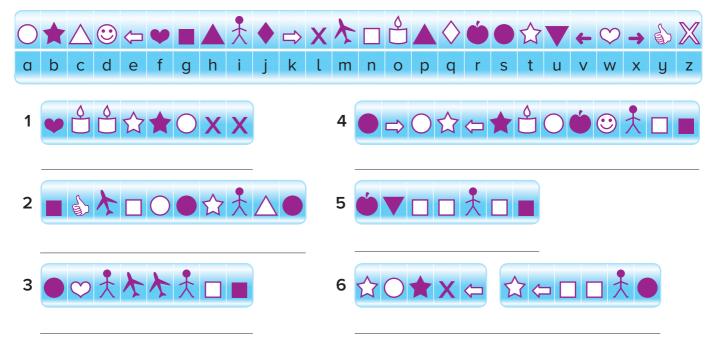

| PE days?                     | My favourite sport:                     |  |  |
| () () ()                                          |                              | Sports with friends:                    |  |  |
| 10 10 11                                          | Friends?                     |                                         |  |  |
| 0 1 V                                             | Family?                      | Sports with family:                     |  |  |
| W                                                 |                              |                                         |  |  |
| 12                                                | l                            |                                         |  |  |

## GO AGAIN!

1 Look at the code and write.



### 2 Listen and choose. ()<sup>3</sup>