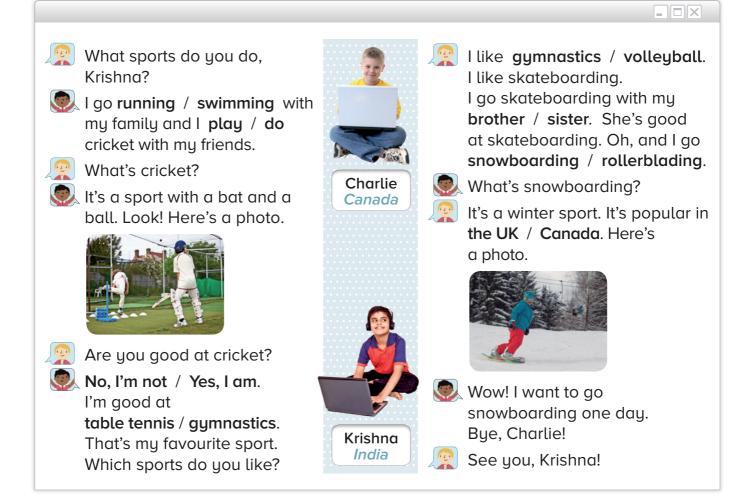

favourite sport:                     |  |  |
| () () ()                                          |                              | Sports with friends:                    |  |  |
| 10 10 11                                          | Friends?                     |                                         |  |  |
| 0 1 V                                             | Family?                      | Sports with family:                     |  |  |
| W                                                 |                              |                                         |  |  |
| 12                                                | l                            |                                         |  |  |

## GO AGAIN!

1 Look at the code and write.



### 2 Listen and choose. ()<sup>3</sup>