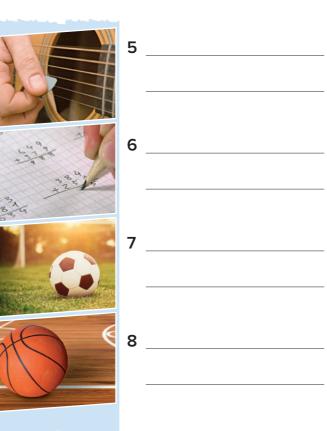

# TIME TO WRITE

1

| MO                                                | PD WORK: CAPITAL LETTERS     |                                         |  |  |
|---------------------------------------------------|------------------------------|-----------------------------------------|--|--|
| 1 Copy and complete for you with capital letters. |                              |                                         |  |  |
|                                                   | 1 my name's<br>My name's<br> | 3 my birthday is in                     |  |  |
|                                                   | 4 i've got english on        | 5 i speak                               |  |  |
| WRITING: A PERSONAL TEXT                          |                              |                                         |  |  |
| 2 Make notes for you. Then write about sports.    |                              |                                         |  |  |
| M M M M                                           |                              | My Sports Strain Contract Strain Sports |  |  |
| W W W                                             | PE days?                     | My favourite sport:                     |  |  |
| () () ()                                          |                              | Sports with friends:                    |  |  |
| 10 10 11                                          | Friends?                     |                                         |  |  |
| 0 1 V                                             | Family?                      | Sports with family:                     |  |  |
| W                                                 |                              |                                         |  |  |
| 12                                                | l                            |                                         |  |  |