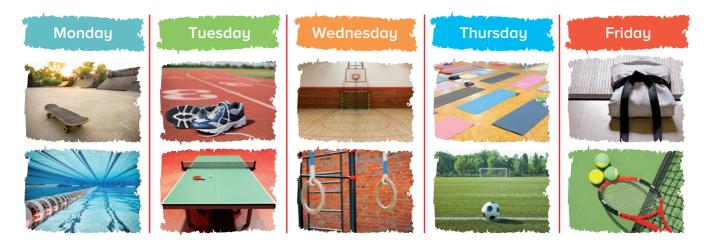

- 1 I play/ go table tennis on <u>Tuesday</u>.
- **2** I \_\_\_\_\_ yoga on

Wednesday / Thursday.

- **3** I do / go skateboarding on \_\_\_\_\_\_.
- 4 I \_\_\_\_\_ basketball on Tuesday / Wednesday.
- **5** I play / go tennis on \_\_\_\_\_\_.

6 I \_\_\_\_\_ gymnastics on Monday / Wednesday.

**7** I go / do running on \_\_\_\_\_\_.

- 8 I \_\_\_\_\_ football on Tuesday / Thursday.
- 9 I do / play karate on \_\_\_\_\_.
- 10 I \_\_\_\_\_\_ swimming on Monday / Friday.