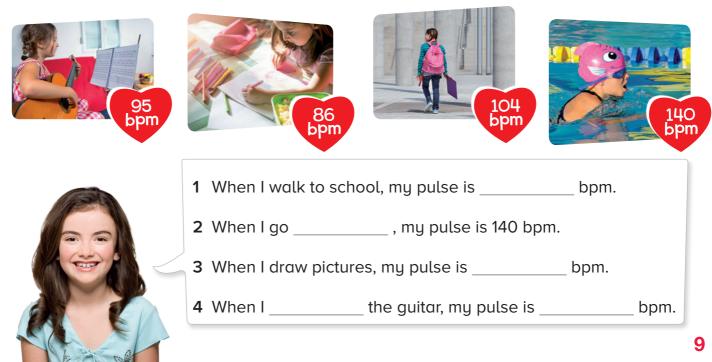

#### Read and complete.

1

A fast pulse means your he\_\_\_\_t beats blood around your body very fast. Use two fi \_\_\_\_ ers to take your \_\_\_\_ lse. You can put them on your foot, your wr \_\_\_\_t or your neck!

#### **2** Read and choose *T* (true) or *F* (false).

1 Your heart is beating day and night.
2 When a child is running, the heart beats about 80 times a minute.
3 When an adult is sitting, the heart beats about 50 times a minute.
4 When you do exercise, your heart beats more.
5 bpm means *beats per minute*.

#### **3** Look and complete.