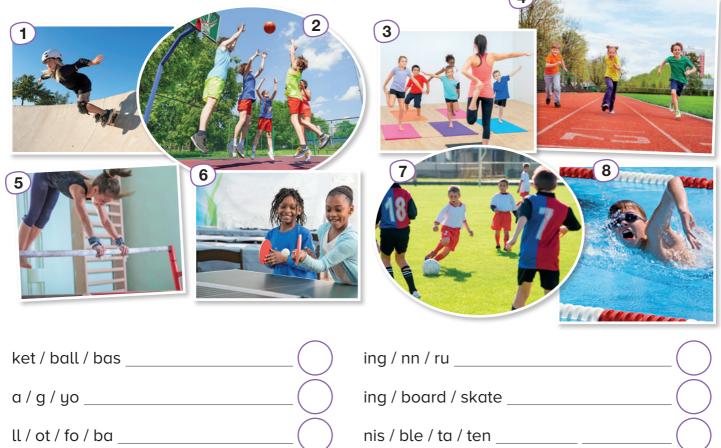

# SUPER SPORTS

1 Put the letters in order and number.

- mm / ing / swi \_\_\_\_\_
- ics / na / st / gym
- 2 Look and complete. Then, draw and write for you.

**1** Match. Then, look and write.

**2** Look, choose and complete.