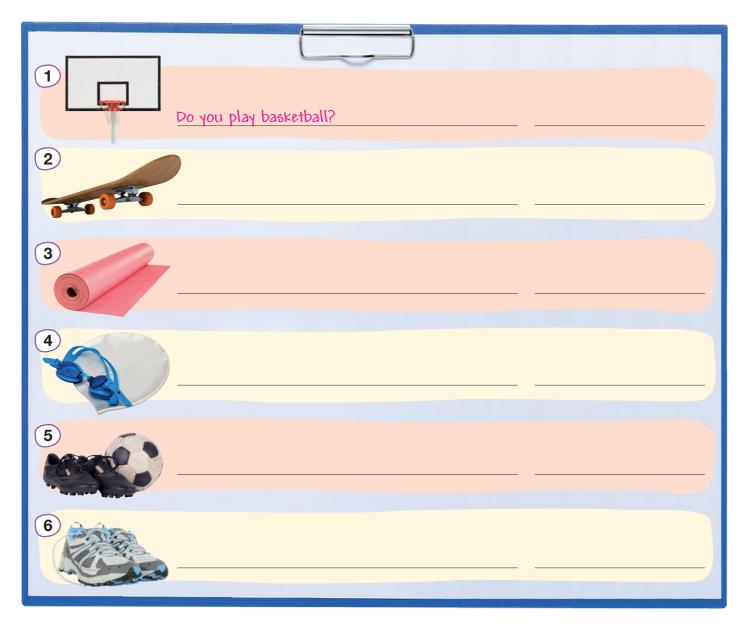

| Complete with go, play or do. Then, listen and choose. 💿² |                |                           |  |
|-----------------------------------------------------------|----------------|---------------------------|--|
| 1 Do you                                                  | _yoga?         | Yes, I do. / No, I don't. |  |
| <b>2</b> Do you                                           | _table tennis? | Yes, I do. / No, I don't. |  |
| <b>3</b> Do you                                           | _gymnastics?   | Yes, I do. / No, I don't. |  |
| <b>4</b> Do you                                           | _swimming?     | Yes, I do. / No, I don't. |  |
| <b>5</b> Do you                                           | _football?     | Yes, I do. / No, I don't. |  |
| 6 Do you                                                  | _ running?     | Yes, I do. / No, I don't. |  |

**2** Write and answer for you with Yes, I do or No, I don't.