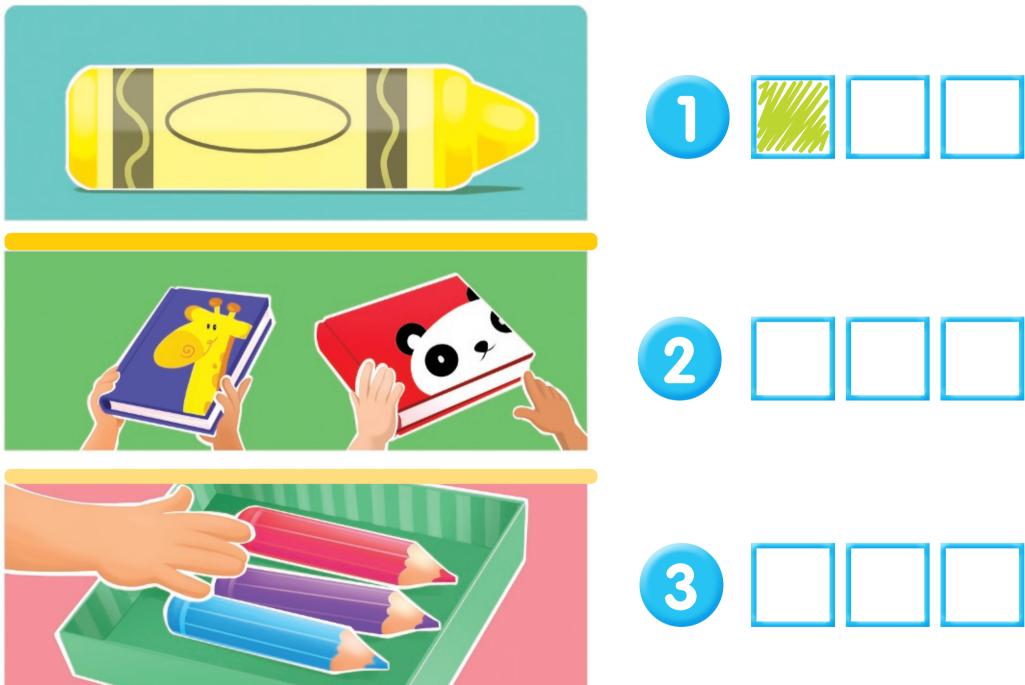

---|-------------|
| <b>5</b> 2 | <b>5</b> 6  |
| <b>5</b> 3 | <b>57</b>   |
| 39         | <b>87</b>   |
|            |             |

Festivals ..... 99



### Sing. Circle the teacher.





### Listen, point and repeat.









## Listen and point. Say.









Lesson 3

Unit 1 Why is school important?



### Point to the friends. Colour the crayons.







Lesson 5

### Listen, point and repeat.







### Cricket goes to school





### Listen and point. Colour. 📴 🧭 🧩







### Cricket goes to school







# Listen, point and repeat.

Lesson 8 CLIL

Unit 1 Why is school important?

### Listen and point. Trace.











### Listen and point. Point to the teacher.

















Lesson 10

### Listen and point. Colour. 👫 🍘 🧱



















Unit 1 Why is school important?





**Lesson 12 CLIL**