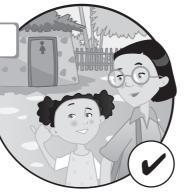

Yes, you can. / No, you can't.

**2** Look and answer the questions.

- 2. Is Matt wearing shorts?
- 3. Is Emma taking a photo?
- 4. Is Susan jumping the queue?

**Richmond** Photocopiable © Santillana Educación, S.L.