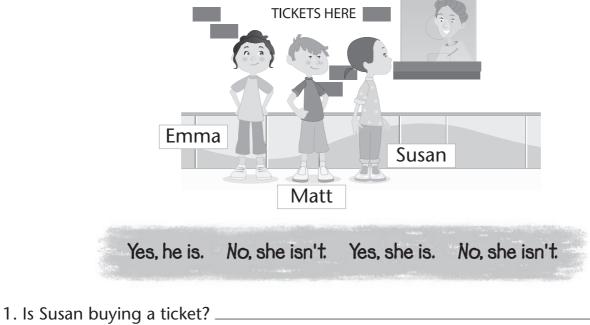

Yes, you can. / No, you can't.

**2** Look and answer the questions.

- 2. Is Matt wearing shorts?
- 3. Is Emma taking a photo?
- 4. Is Susan jumping the queue?

**Richmond** Photocopiable © Santillana Educación, S.L.