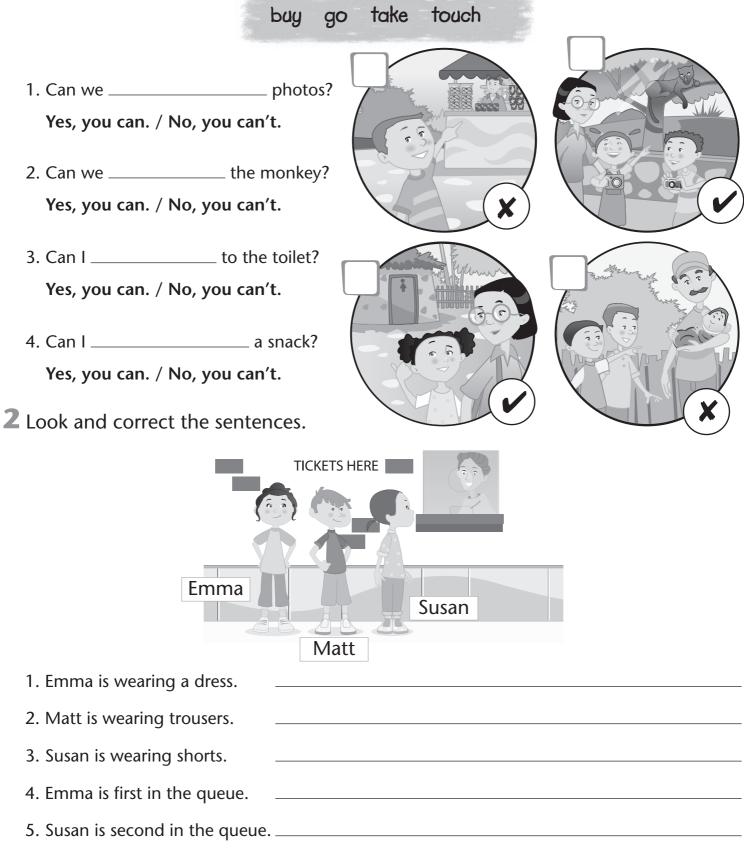

# Names

- 1 Look and match. Then, circle the answers.
  - 1. Can we take photos? Yes, you can. / No, you can't.
  - 2. Can we touch the monkey? Yes, you can. / No, you can't.
  - 3. Can I go to the toilet? Yes, you can. / No, you can't.
  - 4. Can I buy a snack?

Yes, you can. / No, you can't.

**2** Look and answer the questions.

- 2. Is Matt wearing shorts?
- 3. Is Emma taking a photo?
- 4. Is Susan jumping the queue?

**Richmond** Photocopiable © Santillana Educación, S.L.