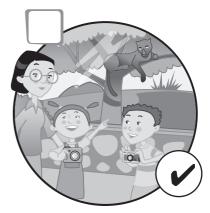

Yes, you can. / No, you can't.

**2** Look and answer the questions.

- 2. Is Matt wearing shorts?
- 3. Is Emma taking a photo?
- 4. Is Susan jumping the queue?

**Richmond** Photocopiable © Santillana Educación, S.L.