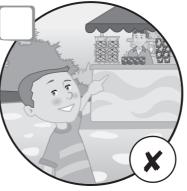

# Names

- 1 Look and match. Then, circle the answers.
  - 1. Can we take photos? Yes, you can. / No, you can't.
  - 2. Can we touch the monkey? Yes, you can. / No, you can't.
  - 3. Can I go to the toilet? Yes, you can. / No, you can't.
  - 4. Can I buy a snack?