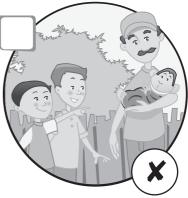

Yes, you can. / No, you can't.

**2** Look and answer the questions.

- 2. Is Matt wearing shorts?
- 3. Is Emma taking a photo?
- 4. Is Susan jumping the queue?

**Richmond** Photocopiable © Santillana Educación, S.L.